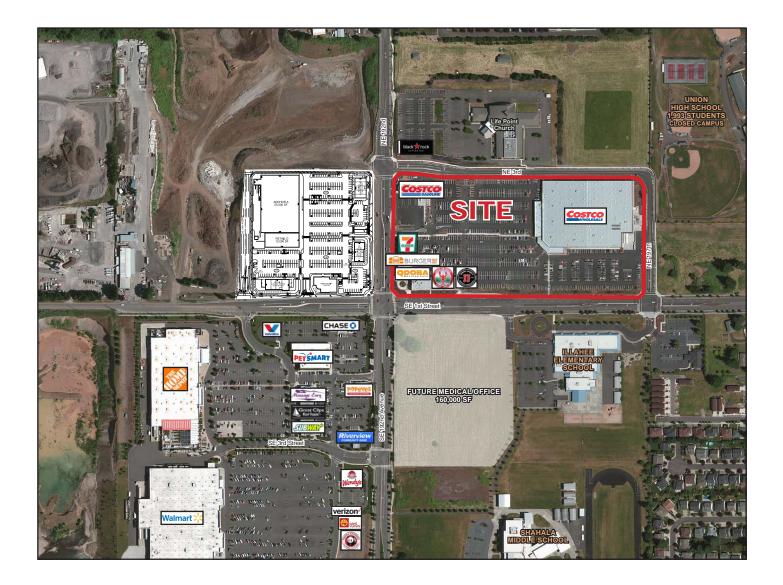

## TRADE AREA AERIAL

#### LACAMAS CROSSING IN VANCOUVER, WA - 100% FULLY LEASED

Lacamas Crossing is shadow-anchored by one of the market's newest Costco Wholesale locations. Featuring two retail buildings, this mixed-use development is located at the northeast corner of NE 192nd Avenue and SE 1st Street in fast growing East Vancouver, WA.

### PROPERTY HIGHLIGHTS

- Major employers in the area include Hewlett-Packard, Georgia Pacific and WaferTech.
- Well-known local and national retailers visible in the area include Walmart, Home Depot, Kohl's, Lowe's, PetSmart, QFC, Cost Plus, Bed Bath & Beyond, Michaels and Best Buy.