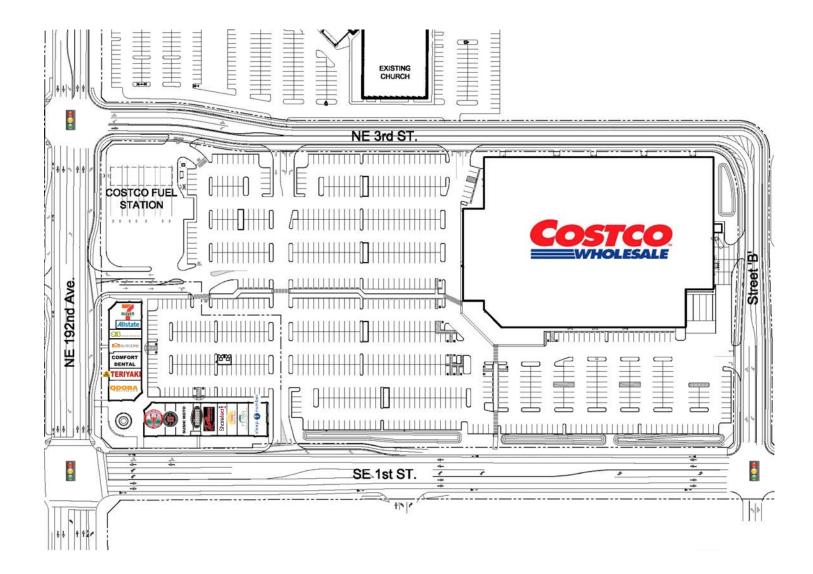

## SITE PLAN

N

#### LACAMAS CROSSING IN VANCOUVER, WA - 100% FULLY LEASED

Lacamas Crossing is shadow-anchored by one of the market's newest Costco Wholesale locations. Featuring two retail buildings, this mixed-use development is located at the northeast corner of NE 192nd Avenue and SE 1st Street in fast growing East Vancouver, WA.